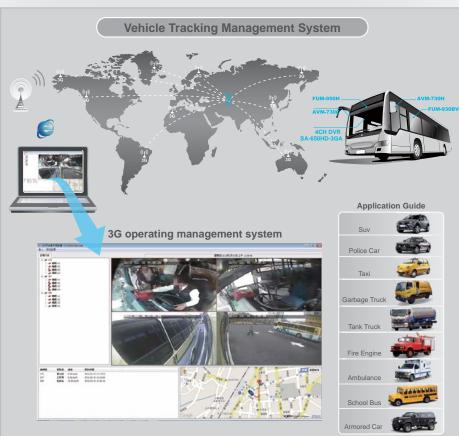

|             | 180mm x 210mm x 58mm (W x D x H)                      |              |  |
| Weight                                                                                   |             | 3Kg (with bracket without HDD)                        |              |  |
| Operation Temperature                                                                    |             | -20°C ~ +65°C (Inside Vehicle)                        |              |  |
| *Version undating is not going to inform, please check the on-going undating information |             |                                                       |              |  |

 $<sup>\</sup>bigstar$  Version updating is not going to inform, please check the on-going updating information



■ DISTRIBUTED BY