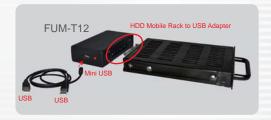

#### HDD Mobile Rack to USB Adapter (optional)

Model: FUM-T12

| ITEM          | HDD Mobile Rack to USB Adapter |  |  |
|---------------|--------------------------------|--|--|
| USB Spec      | USB2.0                         |  |  |
| HDD Interface | 2.5"SATA                       |  |  |
| SIZE          | 92mm x 47mm x 22mm (W x D x H  |  |  |
| Weight        | 173g(with USB Cable)           |  |  |