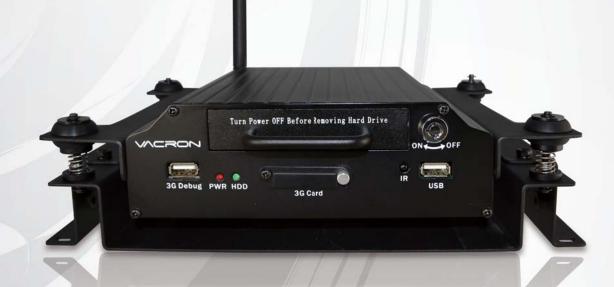

### SA-650HD SA-650HD-3GA (3G Moudle)

- · Provide Video output for playing-back mode in mainframe.
- · Recording format: D1 and CIF
- · Support 1CH Audio Input.
- User friendly player software, easy to operation.
- · Overall quick search event log.
- · The full recording time and date can be showing in the monitor directly.
- · Wide range voltage design.
- · Auto recording after power supplied.
- · Removable HDD Track compatible with 2.5" HDD or SSD.
- · Provide 4 sets of alarm input ports, built-in buzzer.
- · Firmware can be upgraded via USB port.
- · Support recording audio, video, G-sensor and GPS data at the same time.
- Optional 3G module, for real time monitoring the driving statue, or talk to driver (SA-650HD-3GA)

## SA-650HD / SA-650HD-3GA

GPS DVR with HDD Caddy Vehicle Surveillance