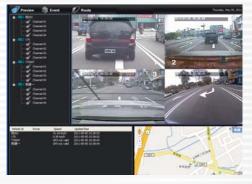

### **VVH-MD80D**

Vehicle Surveillance

- · Provide Video output for playing-back mode in mainframe.
- · Recording format: D1 and CIF
- · User friendly player software, easy to operation.
- · Overall quick search event log.
- · The full recording time and date can be showing in the monitor directly.
- · Auto recording after power supplied.
- · Removable HDD Track compatible with 2.5" HDD or SSD.
- · Firmware can be upgraded via USB port.
- · Support recording audio, video, G-sensor and GPS data at the same time.
- Optional 3G module, for real time monitoring the driving statue, or talk to driver.