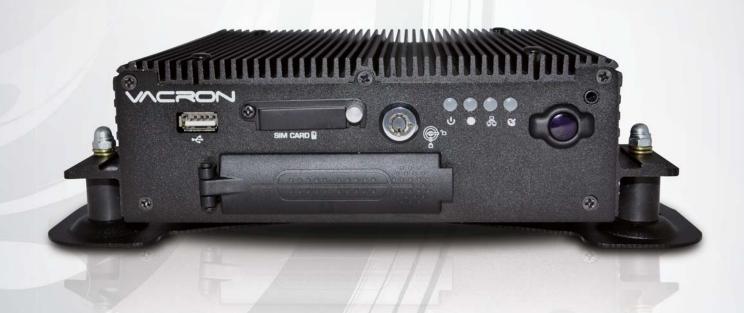

### **VVH-MD80D**

Vehicle Surveillance

- · Provide Video output for playing-back mode in mainframe.
- · Recording format: D1 and CIF
- · User friendly player software, easy to operation.
- · Overall quick search event log.
- · The full recording time and date can be showing in the monitor directly.
- · Auto recording after power supplied.
- · Removable HDD Track compatible with 2.5" HDD or SSD.
- · Firmware can be upgraded via USB port.
- · Support recording audio, video, G-sensor and GPS data at the same time.
- Optional 3G module, for real time monitoring the driving statue, or talk to driver.

## **VVH-MD80D**

**8CH DVR with HDD Caddy** Vehicle Recording System