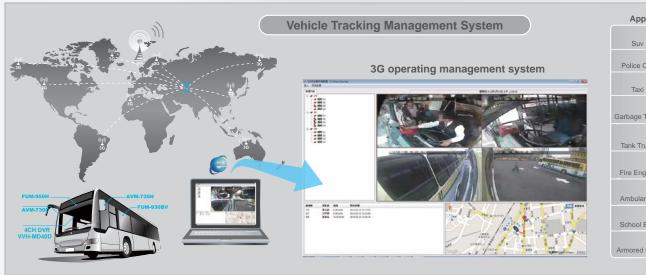

|                                           |                          |  |
| Weight                                                                                   |                                                                    | 1.85kg(with bracket and HDD)              |                          |  |
|                                                                                          |                                                                    |                                           |                          |  |
| ★Version updating is not going to inform, please check the on-going updating information |                                                                    |                                           |                          |  |